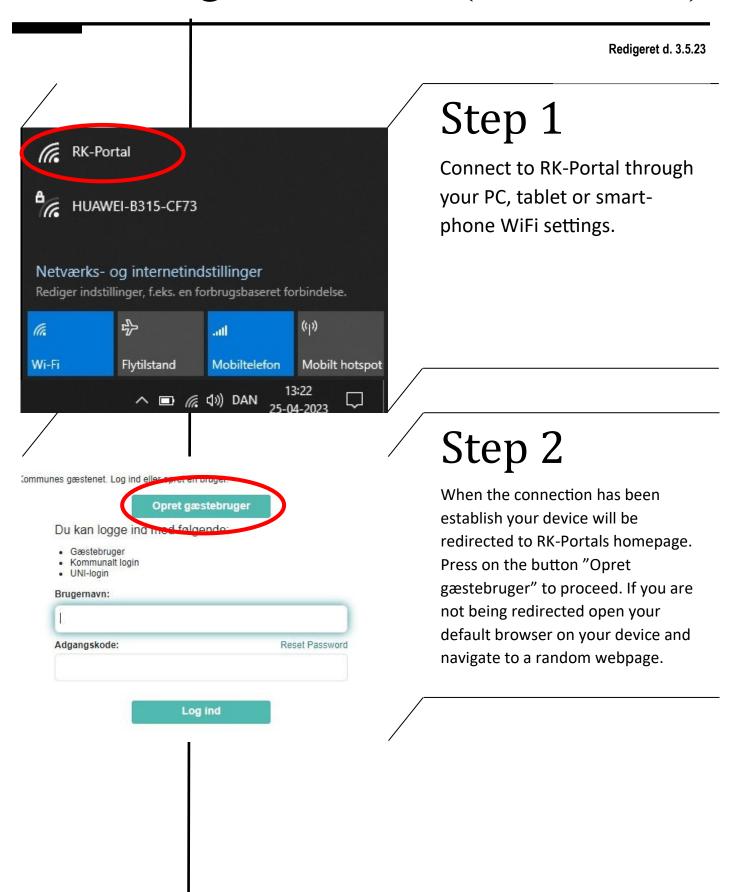

## Step 3

Please type your contact information and press "Opret" when your done. After a couple of seconds you wil redirected back to RK-Portals homepage.