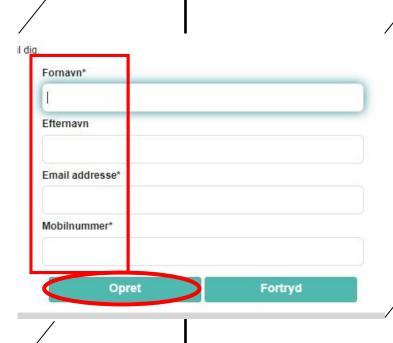

### Punkt 4

Within 30 sek. you will recieve a SMS. The SMS will contain a username and a four digit code. Notice! In order to recieve the SMS your phonenumber has to be from danish operator.

#### Du kan logge ind med følgende:

- Gæstebruger
- Kommunalt login
- UNI-login

Der er sendt en SMS til dit mobilnummer med dit brugernavn og din adgangskode.

Brugernavn:
jsparrow

Adgangskode: Reset Password